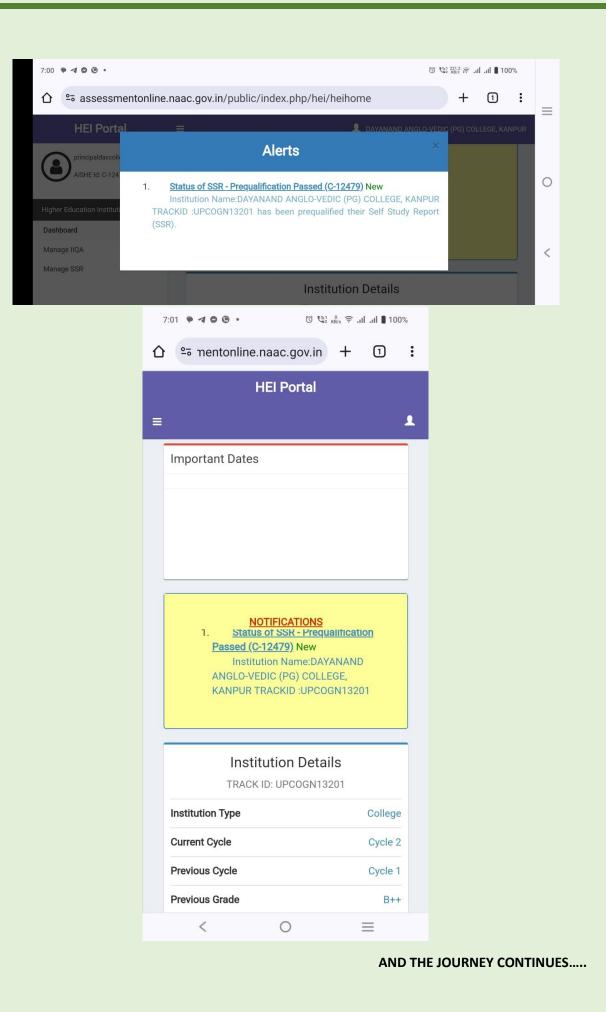

# PREQUALIFIED FOR ONSITE PEER TEAM VISIT

2023-24 record compilation, upkeep of institutional resources including departments, library and other infrastructure &......

WAITING POSITIVELY FOR REALISING THE OUTCOME OF ALL DEDICATED EFFORTS!