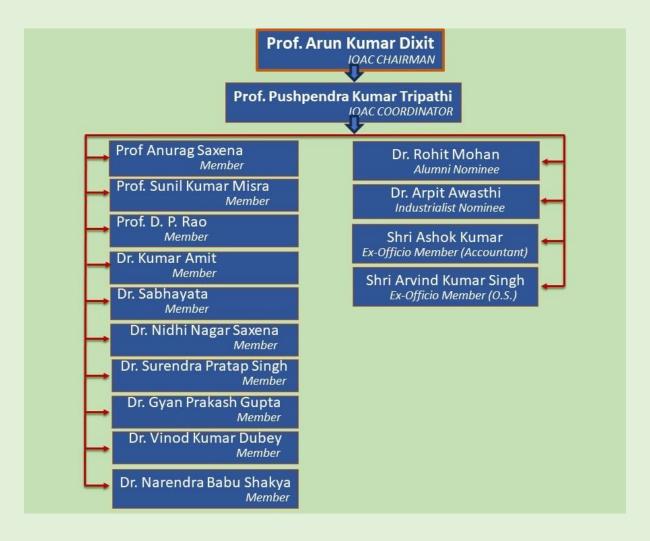

### WARMING UP

The newly constituted IQAC team, as approved by the college governing body, took charge on under the Chairmanship of Principal, Prof Arun Kumar Dixit and IQAC Coordinator, Prof Pushpendra Kumar Tripathi vide letter dated 15 July, 2023.